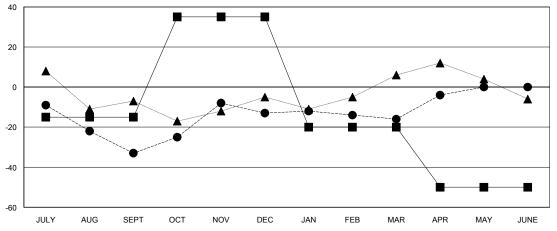

## District 5M 7

Results as of: 4/30/2016

GMT: Judy Hankom LOCATION MINNESOTA GMT CA 1

|      | CURRENT YEAR GOALS FOR NEW |
|------|----------------------------|
| мемв | ERS                        |

CURRENT YEAR ACTUAL MEMBERS

- ▲ - LAST YEAR ACTUAL MEMBERS

| DROPPED CLUBS: 0 |     |
|------------------|-----|
| DROPPED MEMBERS  |     |
| DECEASED         | 12  |
| CLUB CANCELLED   | 0   |
| OTHER            | 140 |
| TOTAL            | 152 |