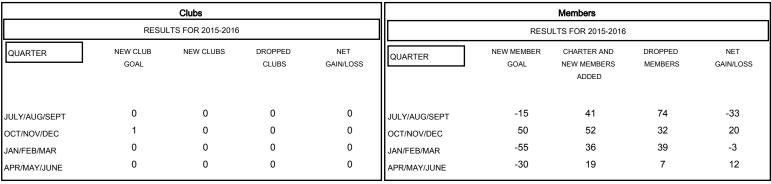

- ▲ - LAST YEAR ACTUAL MEMBERS

| DROPPED CLUBS: 0 |     |
|------------------|-----|
| DROPPED MEMBERS  |     |
| DECEASED         | 12  |
| CLUB CANCELLED   | 0   |
| OTHER            | 140 |
| TOTAL            | 152 |